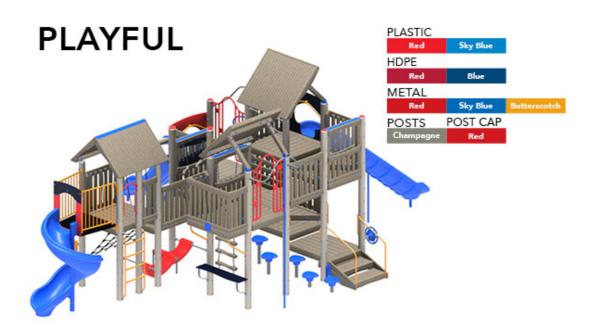

## **Color Choices**

BigToys color choices offer a range of pleasing combinations that are attractive to kids and adults. Each color choice can be used on either conditioned wood or recycled metal and plastic structures. We also offer custom colors. Just ask your sales representative for more information.

## BigToys - color choices

(Structures shown with recycled metal & plastic material choice)