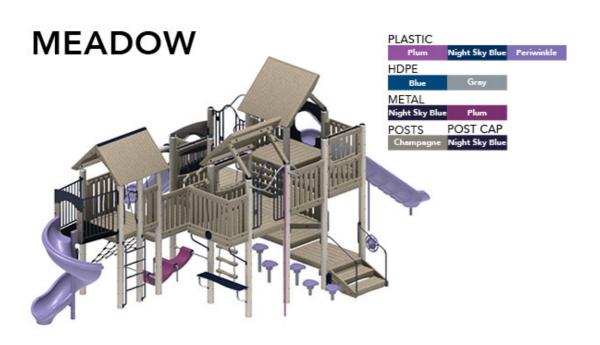

## **Color Choices**

BigToys color choices offer a range of pleasing combinations that are attractive to kids and adults. Each color choice can be used on either conditioned wood or recycled metal and plastic structures. We also offer custom colors. Just ask your sales representative for more information.

## BigToys - color choices

(Structures shown with recycled metal & plastic material choice)