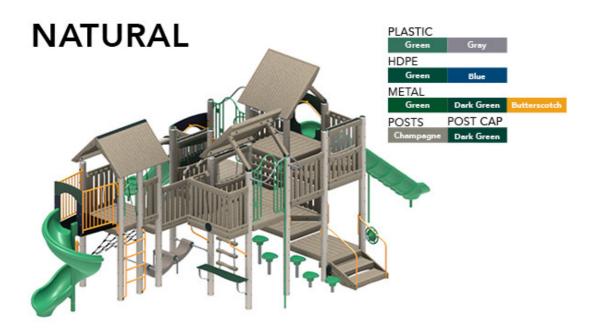

## **Color Choices**

BigToys color choices offer a range of pleasing combinations that are attractive to kids and adults. Each color choice can be used on either conditioned wood or recycled metal and plastic structures. We also offer custom colors. Just ask your sales representative for more information.

## BigToys - color choices

(Structures shown with recycled metal & plastic material choice)