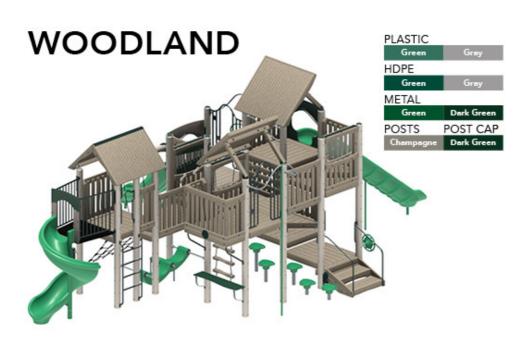

## **Color Choices**

BigToys color choices offer a range of pleasing combinations that are attractive to kids and adults. Each color choice can be used on either conditioned wood or recycled metal and plastic structures. We also offer custom colors. Just ask your sales representative for more information.

## BigToys - color choices

(Structures shown with recycled metal & plastic material choice)